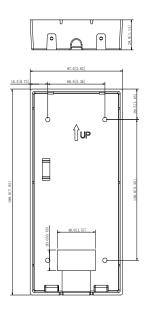

## Dimensions (mm[inch])

## • Material: ADC12

• Dimensions: 97.0mm×199.0mm×29.0mm (3.82"×7.83"×1.14")