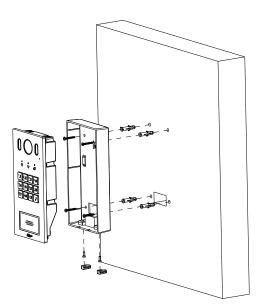

## Installation

**Step 1** Drill screw holes in the wall according to the position of the screw holes in the mounting box, and then put the expansion tubes in the screw holes.

 $\label{eq:step2} Step 2 \ \ \, \mbox{Pull the reserved cables through the cable hole on the mounting}$ 

box and connect them to the ports on the VTO rear panel.

**Step 3** Fix the mounting box on the wall with the ST4×18 screws.

**Step 4** Fix the VTO in the mounting box with the M3×8 screws.

**Step 5** Put the rubber plugs in the holes on the bottom of the mounting box.